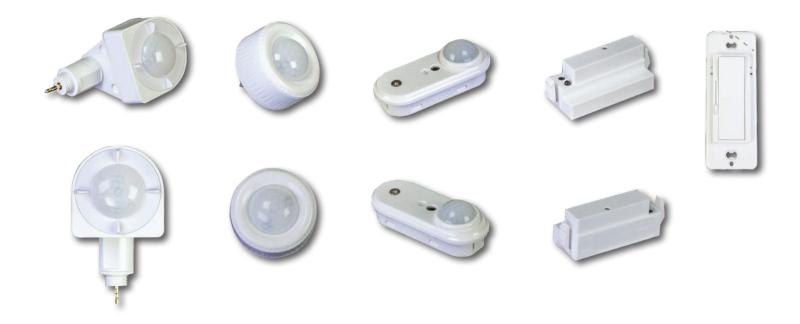

## Applicable Product Lines

Add the option "NLS" to the end of the parent item number to order the TCP NLS sensor.

- DT Series Panels with Selectable CCT
- Select Series TRV Volumetric Troffers
- Select Series HB High Bay
- QHB Series High Bay<sup>1</sup>

- Select Series GPS Strip
- MWR Series Modern Wrap Strip
- EUFO Series Round High Bay

<sup>1</sup> NLS Sensor only available for 2 foot QHB in the A2, A3, and A4 packages.

Not all versions of this product are qualified on the DLC QPL. To view our DLC qualified products, please consult the DLC Qualified Products List at www.designlights.org/qpl.

#### **Troffer and Panel Sensor Specs:**

Sensor Type: Passive Infrared Input Voltage: 12VDC

Maximum Mounting Height: 12 Ft. (4m)
Operating Temperature: -20°C - 60°C
Wireless Standard: 5.0 Bluetooth® Mesh

#### **High Bay Sensor Specs:**

Sensor Type: Passive Infrared Input Voltage: 12VDC

Maximum Mounting Height: 40 Ft. (12m)
Operating Temperature: -20°C - 60°C
Wireless Standard: 5.0 Bluetooth® Mesh

#### Wall Mounted Bluetooth Dimming Switch:

Sensor Type: No Sensor Installation: Field Installed Maximum Range: N/A

Wireless Standard: 5.0 Bluetooth® Mesh