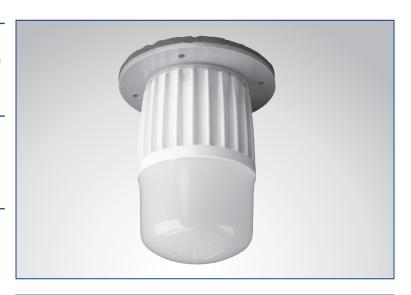

# **Applications**

This light is for commercial hog farmers, the light dims to red so the hogs can rest during nightime hours while the workers still have enough light to work.

# Construction

- Die-cast aluminum housing
- Impact resistant acrylic lens
- Installation plate included

# Electrical

- Junction box mounted junction box not included
- System rated for long 50,000 hour life
- IP-65 Rated
- cULus Wet Location Rated
- 20 Watts

# **Optics**

- Dims from 4100K to Red (triac dimming)
- 3000 Lumens