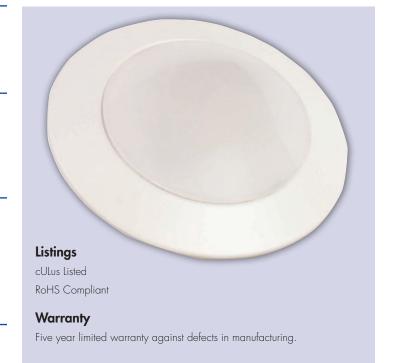

#### **CCT Selection Switch**

- The CCT selection switch is located on the side of the light assembly.
- To access the switch, turn the lens counter-clockwise to remove it. Once you have set the desired CCT, re-attach the lens by inserting the tabs on the lens in the corresponding slots on the base and then turning the lens clockwise until the lens locks.