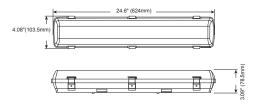

- Wet location rated

- Long-life: 50,000 hours
- Operating temperature: -4°F to 122°F
- Wide beam spread

# **Ideal Applications**

- Indoor horticulture growth applications
- Horticulture egress lighting

- Plant health checks during night cycles
- Grow room hallways and neighboring areas









# Green Spectrum LED Horticulture Vapor Tight

#### **Features**

- Durable lens and housing
- -20°C (-4°F) to 50°C (122°F) operating range
- Stainless steel clips allow for easy lens removal
- 540nm monochromatic light

#### Electrical

- cULus wet location rated
- Easy-to-access wiring compartment
- System rated for long 50,000 hour life
- 0-10V dimming

#### **Optics**

- Polycarbonate lens resists yellowing and discoloration
- Delivers green light and excellent uniformity



#### 2' Model



#### 4' Model



| Catalog Ordering Matrix Example: HVT2UZDA1G1 |                   |                      |                           |                                         |                   |                                 |                      |  |
|----------------------------------------------|-------------------|----------------------|---------------------------|-----------------------------------------|-------------------|---------------------------------|----------------------|--|
| FAMILY                                       | LENGTH            | VOLTAGE              | CONTROLS                  | LUMEN PACKAGE<br>(POWER) <sup>1,2</sup> | SPECTRUM          | FACTORY<br>INSTALLED<br>OPTIONS | POWER CORD<br>OPTION |  |
| <b>HVT</b> - Horticulture<br>Vapor Tight     | <b>2</