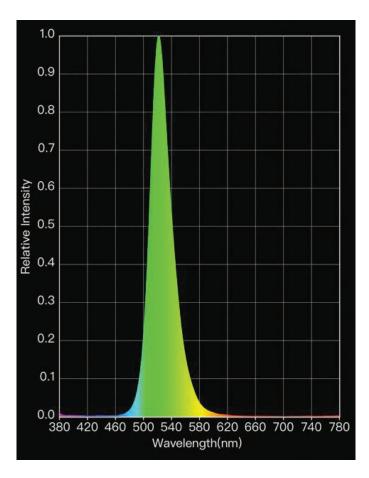

### **Green HVT Spectrum**

## **Green Spectrum Advantages**

- 1. 540nm focus without bleed into red or blue light ranges
- 2. Good for "short day" plants
- 3. For best results, a short exposure period is recommended
- 4. Great for hallways and areas neighboring indoor grow rooms, emergency egress lighting, and brief plant health checks