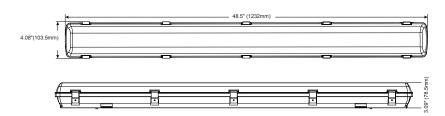

#### 4' Model

| Catalog Ordering Matrix Example: HVT2UZDA1G1 |                   |                      |                           |                                         |                   |                                 |                      |  |
|----------------------------------------------|-------------------|----------------------|---------------------------|-----------------------------------------|-------------------|---------------------------------|----------------------|--|
| FAMILY                                       | LENGTH            | VOLTAGE              | CONTROLS                  | LUMEN PACKAGE<br>(POWER) <sup>1,2</sup> | SPECTRUM          | FACTORY<br>INSTALLED<br>OPTIONS | POWER CORD<br>OPTION |  |
| <b>HVT</b> - Horticulture<br>Vapor Tight     | <b>2</b> - 2 foot | <b>U</b> - 120V-277V | <b>ZD</b> - 0-10V Dimming | E1 - 500L (10W)<br>A1 - 1100L (20W)     | <b>G1</b> - Green | BLANK - No add-on               | BLANK - No add-on    |  |
|                                              | <b>4</b> - 4 foot | <b>U</b> - 120V-277V | <b>ZD</b> - 0-10V Dimming | <b>A2</b> - 4000L (40W)                 |                   |                                 |                      |  |