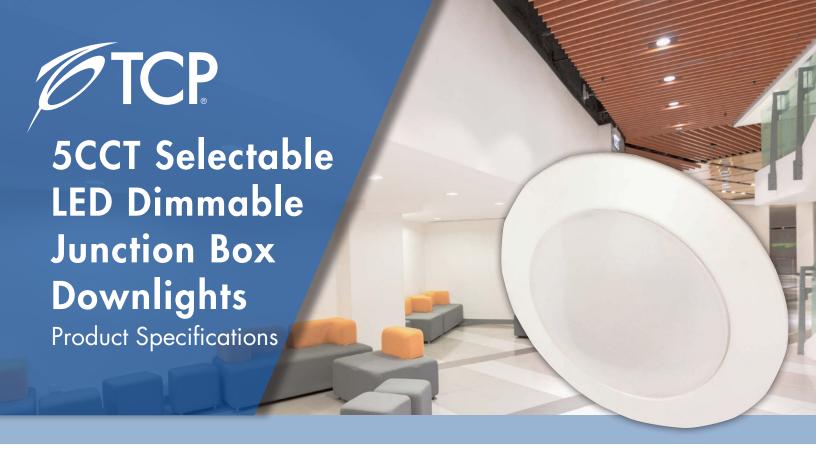

Junction box mountable LED downlight from TCP. Easily attaches to a standard junction box, eliminating the need for a recessed can. Perfect for closets and small space lighting.

### Reasons to choose the LED Dimmable Junction Box Downlight from TCP

- Frosted dome cover
- Junction box mounting
- 75 Watt incandescent equivalent
- Wide beam spread
- Triac dimming

- Damp location rated
- IC rated
- 50,000 hours rated life
- Easy wiring for a quick install
- 120V AC

## LED Dimmable Junction Box Downlights