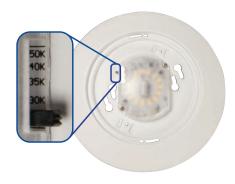

#### **CCT Selection Switch**

- The CCT selection switch is located on the side of the light assembly.
- To access the switch, turn the lens counter-clockwise to remove it. Once you have set the desired CCT, re-attach the lens by inserting the tabs on the lens in the corresponding slots on the base and then turning the lens clockwise until the lens locks.