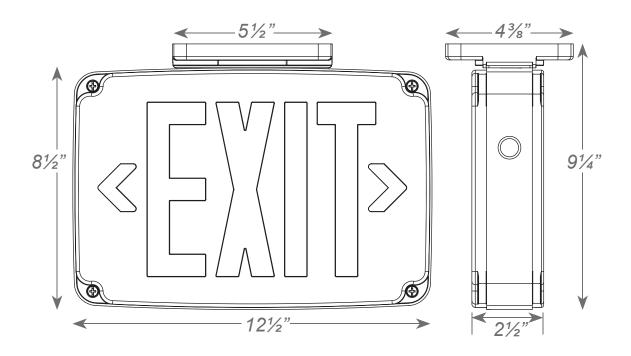

sistant, UV-stabilized polycarbonate clear lens
- Corrosion-resistant enclosure with engineering grade silicone gasket

#### Installation

- Polycarbonate mounting canopy included for top or end mount
- Universal knockout pattern on backplate for wall mount

| LED Compact \ | ED Compact Wet Location Polycarbonate Exit Sign |             |               |                |
|---------------|-------------------------------------------------|-------------|---------------|----------------|
| Item #        | Description                                     | Light Color | Housing Color | Battery        |
| 23500         | Compact Wet Location Exit Sign                  | Red         | White         | Battery Backup |











## Compact Wet Location Polycarbonate Exit Sign

#### **Dimensions**









# TECHNOLOGY CAST IN A BEAUTIFUL LIGHT

For over 20 years, TCP has been designing, developing and delivering energy-efficient lighting into the market. Thanks to our cutting-edge technology and manufacturing expertise, we have shipped billions of high quality lighting products. With TCP, you can count on a lighting product that is designed to meet the needs of the market - that transforms your surroundings and envelopes you in warmth - lighting that generates beauty with every flip of the switch.

| Sales:   | Catalog Number:        |
|----------|------------------------|
| Date:    | Туре:                  |
| Model:   | Notes:                 |
| Project: | MTCD.                  |
| Rep:     | TCP<br>we know light.™ |