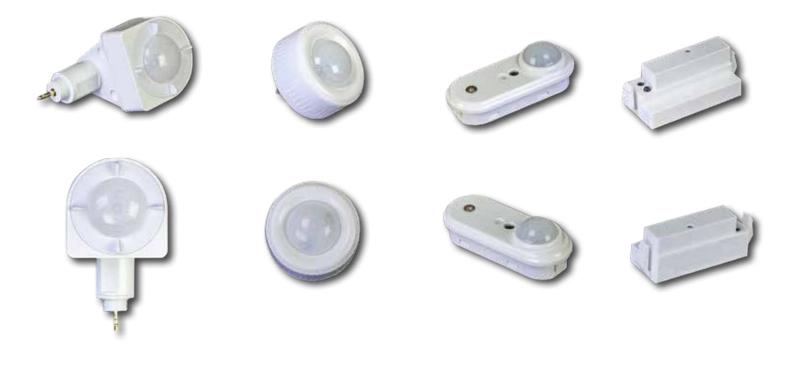

## Applicable Product Lines

Add the option "NLS" to the end of the parent item number to order the TCP NLS sensor.

- DT Series Panels with Selectable CCT
- Select Series TRV Volumetric Troffers
- Select Series HB High Bay
- QHB Series High Bay<sup>1</sup> <sup>1</sup> NLS Sensor only available for 2 foot QHB in the A2, A3, and A4 packages.
- Select Series GPS Strip
- MWR Series Modern Wrap Strip
- EUFO Series Round High Bay

#### Troffer and Panel Sensor Specs:

Sensor Type: Passive Infrared Input Voltage: 12VDC Maximum Mounting Height: 12 Ft. (4m) Operating Temperature: -20°C - 60°C Wireless Standard: 5.0 Bluetooth® Mesh

#### **High Bay Sensor Specs:**

Sensor Type: Passive Infrared Input Voltage: 12VDC Maximum Mounting Height: 40 Ft. (12m) Operating Temperature: -20°C - 60°C Wireless Standard: 5.0 Bluetooth® Mesh

TCP® 325 Campus Dr. | Aurora, Ohio 44202 | P: 800-324-1496 | tcpi.com ©TCP AUG 2024/WF557250