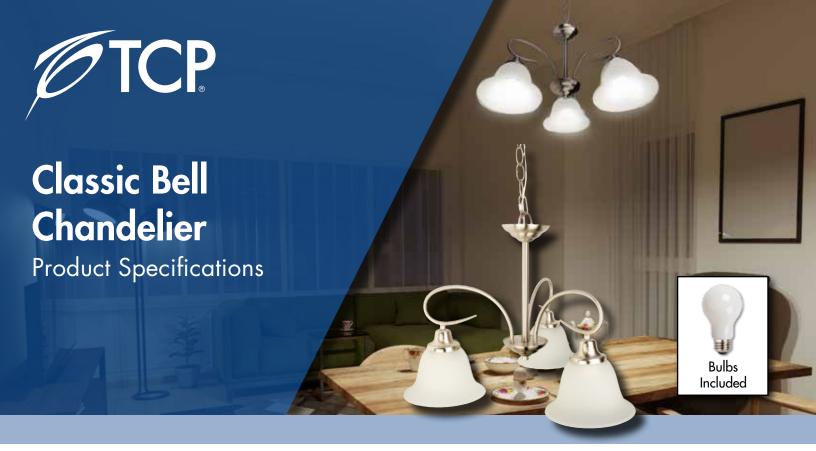

TCP's LED Classic Bell Chandelier provides long-lasting illumination for both residential and commercial applications. The high-quality steel vanity features a brushed nickel finish and attractive glass bell shades. This "bulb-in-a-box" solution comes prepackaged with LED bulbs for ease of installation and a guarantee of high CRI, flicker-free LED performance.

## Classic Bell Chandelier - Bulbs Included