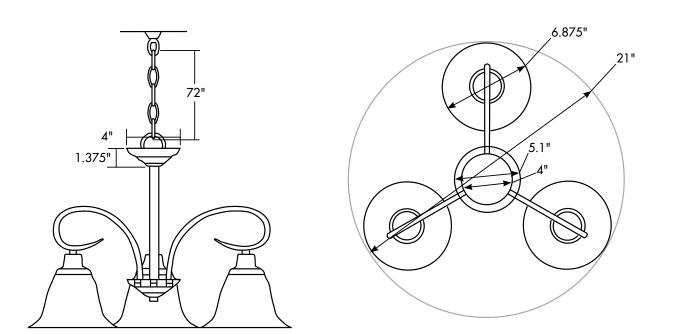

#### **Dimensions**

| Ordering Information |                                                        |       |          |     |
|----------------------|--------------------------------------------------------|-------|----------|-----|
| ITEM #               | DESCRIPTION                                            | COLOR | TITLE 20 | JA8 |
| CLCH3BBND27K         | Classic Bell Chandelier 3-Light Brushed Nickel Dim 27K | 2700K | Y        | Y   |
| CLCH3BBND30K         | Classic Bell Chandelier 3-Light Brushed Nickel Dim 30K | 3000K | Y        | Y   |
| CLCH3BBND41K         | Classic Bell Chandelier 3-Light Brushed Nickel Dim 41K | 4100K | Ν        | Ν   |