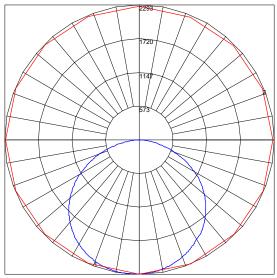

## Photometric Report

Photometrics taken from RK22UZDSW4CCT when set at 46W and 3500K CCT.

## **Polar Graph**

 $\label{eq:maximum Candela = 2293.1 Located At Horizontal Angle = 270, Vertical Angle = 3.5 #1 - Vertical Plane Through Horizontal Angles (270 - 90) [Through Max. Cd.] #2 - Horizontal Cone Through Vertical Angle (3.5) [Through Max. Cd.]$ 

#### **Characteristics**

| Luminaire Lumens                | 6918    |
|---------------------------------|---------|
| Total Luminaire Efficiency      | 100 %   |
| Luminaire Efficacy Rating (LER) | 146     |
| Total Luminaire Watts           | 47.2946 |
| Ballast Factor                  | 1.00    |
| CIE Type                        | Direct  |
| Spacing Criterion (0-180)       | 1.28    |
| Spacing Criterion (90-270)      | 1.30    |
| Spacing Criterion (Diagonal)    | 1.44    |
| Basic Luminous Shape            | Point   |