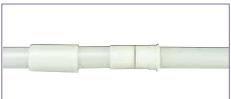

Restaurants

| Base Types                   | Fa8/R17d |
|------------------------------|----------|
| Wattage                      |          |
| Minimum Starting Temperature |          |
| Safety                       |          |
| Environment                  |          |

| Enclosed   | Suitable for open luminaires |
|------------|------------------------------|
| Rated Life | 50,000+ hours                |
| Beam Angle | 140°                         |
| Warranty   | 5 Years                      |





# Select Series LED 8' T8 Tubes

# **Specifications**

GLASS - 8 foot



#### Listing

cETLus

#### Warranty

Five years against defects in manufacturing

# **Base Adaptors**

Base adaptor included for compatibility with both Fa8 and R17d base types.





### Connecting the sections







#### Wiring Diagram

#### Double Ended Wiring









#### LED 8' T8 Tube

| Item#                                             | Description                        | LED<br>Wattage | Voltage  | Lumens          | LPW | сст             | CRI |
|---------------------------------------------------|------------------------------------|----------------|----------|-----------------|-----|-----------------|-----|
| GLASS TUBE                                        |                                    |                |          |                 |     |                 |     |
| LED 24/32/40W WATT T8 TUBE – 8 FOOT FA8/R17D BASE |                                    |                |          |                 |     |                 |     |
| LT8SWB2CCT