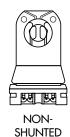

|
|------------------------------|----------|
| Wattage                      |          |
| Minimum Starting Temperature |          |
| Safety                       |          |
| Environment                  |          |

| Enclosed   | Suitable for open luminaires |
|------------|------------------------------|
| Rated Life | 50,000+ hours                |
| Beam Angle | 140°                         |
| Warranty   | 5 Years                      |





# Select Series LED 8' T8 Tubes

# **Specifications**

GLASS - 8 foot



#### Listing

cETLus

#### Warranty

Five years against defects in manufacturing

# **Base Adaptors**

Base adaptor included for compatibility with both Fa8 and R17d base types.





### Connecting the sections







#### Wiring Diagram

#### Double Ended Wiring









#### LED 8' T8 Tube

| Item#                                             | Description                        | LED<br>Wattage | Voltage  | Lumens          | LPW | сст             | CRI |
|---------------------------------------------------|------------------------------------|----------------|----------|-----------------|-----|-----------------|-----|
| GLASS TUBE                                        |                                    |                |          |                 |     |                 |     |
| LED 24/32/40W WATT T8 TUBE – 8 FOOT FA8/R17D BASE |                                    |                |          |                 |     |                 |     |
| LT8SWB2CCT                                        | 8' T8 Selectable Wattage and Color | 24/32/40W      |