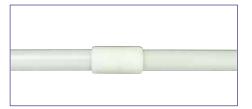

staurants

| Base Types                   | Fa8/R17d |
|------------------------------|----------|
| Wattage                      |          |
| Minimum Starting Temperature |          |
| Safety                       |          |
| Environment                  |          |

| Enclosed   | Suitable for open luminaires |
|------------|------------------------------|
| Rated Life | 50,000+ hours                |
| Beam Angle | 140°                         |
| Warranty   | 5 Years                      |





# Select Series LED 8' T8 Tubes

# **Specifications**

GLASS - 8 foot



#### Listing

cETLus

#### Warranty

Five years against defects in manufacturing

# **Base Adaptors**

Base adaptor included for compatibility with both Fa8 and R17d base types.





### Connecting the sections







#### Wiring Diagram

#### Double Ended Wiring









#### LED 8' T8 Tube

| Item#                                             | Description                        | LED<br>Wattage | Voltage  | Lumens          | LPW | сст             | CRI |
|---------------------------------------------------|------------------------------------|----------------|----------|-----------------|-----|-----------------|-----|
| GLASS TUBE                                        |                                    |                |          |                 |     |                 |     |
| LED 24/32/40W WATT T8 TUBE – 8 FOOT FA8/R17D BASE |                                    |                |          |                 |     |                 |     |
| LT8SWB2CCT                                        |