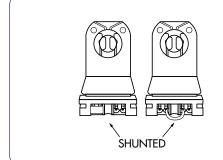

17d |
|------------------------------|----------|
| Wattage                      |          |
| Minimum Starting Temperature |          |
| Safety                       |          |
| Environment                  |          |

| Enclosed   | Suitable for open luminaires |
|------------|------------------------------|
| Rated Life | 50,000+ hours                |
| Beam Angle | 140°                         |
| Warranty   | 5 Years                      |





# Select Series LED 8' T8 Tubes

# **Specifications**

GLASS - 8 foot



#### Listing

cETLus

#### Warranty

Five years against defects in manufacturing

# **Base Adaptors**

Base adaptor included for compatibility with both Fa8 and R17d base types.





### Connecting the sections







#### Wiring Diagram

#### Double Ended Wiring









#### LED 8' T8 Tube

| Item#                                             | Description                        | LED<br>Wattage | Voltage  | Lumens          | LPW | сст             | CRI |
|---------------------------------------------------|------------------------------------|----------------|----------|-----------------|-----|-----------------|-----|
| GLASS TUBE                                        |                                    |                |          |                 |     |                 |     |
| LED 24/32/40W WATT T8 TUBE – 8 FOOT FA8/R17D BASE |                                    |                |          |                 |     |                 |     |
| LT8SWB2CCT                                        | 8' T8 Selectable Wattage and Color | 24/32/40W