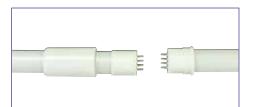

### Connecting the sections

TCP's Select Series 8' LED T8 Tubes offer the perfect LED compatible replacement for linear fixtures that operate independently of ballasts. Ships in two 4ft sections that easily connect together providing more convenient shipping and storage solutions.