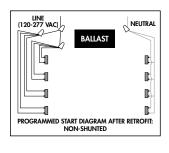

|------------------------------|----------|
| Wattage                      |          |
| Minimum Starting Temperature |          |
| Safety                       |          |
| Environment                  |          |

| Enclosed   | Suitable for open luminaires |
|------------|------------------------------|
| Rated Life | 50,000+ hours                |
| Beam Angle | 140°                         |
| Warranty   | 5 Years                      |





# Select Series LED 8' T8 Tubes

# **Specifications**

GLASS - 8 foot



#### Listing

cETLus

#### Warranty

Five years against defects in manufacturing

# **Base Adaptors**

Base adaptor included for compatibility with both Fa8 and R17d base types.





### Connecting the sections







#### Wiring Diagram

#### Double Ended Wiring









#### LED 8' T8 Tube

| Item#                                             | Description                        | LED<br>Wattage | Voltage  | Lumens          | LPW | сст             | CRI |
|---------------------------------------------------|------------------------------------|----------------|----------|-----------------|-----|-----------------|-----|
| GLASS TUBE                                        |                                    |                |          |                 |     |                 |     |
| LED 24/32/40W WATT T8 TUBE – 8 FOOT FA8/R17D BASE |                                    |                |          |                 |     |                 |     |
| LT8SWB2CCT                                        | 8' T8 Selectable Wattage and Color | 24/32/40W      | 1