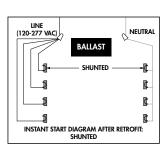

d |
|------------------------------|----------|
| Wattage                      |          |
| Minimum Starting Temperature |          |
| Safety                       |          |
| Environment                  |          |

| Enclosed   | Suitable for open luminaires |
|------------|------------------------------|
| Rated Life | 50,000+ hours                |
| Beam Angle | 140°                         |
| Warranty   | 5 Years                      |





# Select Series LED 8' T8 Tubes

# **Specifications**

GLASS - 8 foot



#### Listing

cETLus

#### Warranty

Five years against defects in manufacturing

# **Base Adaptors**

Base adaptor included for compatibility with both Fa8 and R17d base types.





### Connecting the sections







#### Wiring Diagram

#### Double Ended Wiring









#### LED 8' T8 Tube

| Item#                                             | Description                        | LED<br>Wattage | Voltage  | Lumens          | LPW | сст             | CRI |
|---------------------------------------------------|------------------------------------|----------------|----------|-----------------|-----|-----------------|-----|
| GLASS TUBE                                        |                                    |                |          |                 |     |                 |     |
| LED 24/32/40W WATT T8 TUBE – 8 FOOT FA8/R17D BASE |                                    |                |          |                 |     |                 |     |
| LT8SWB2CCT                                        | 8' T8 Selectable Wattage and Color | 24/32/40W