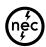

The LED Universal Combo Emergency Exit Sign provides a single solution for exit identification and illumination. Available with vivid red or green lettering, the sign can be easily mounted from ceilings or walls to improve building safety. All models incorporate a battery backup, which keeps the sign illuminated for at least 90 minutes after power is lost.

### Construction

- White injection-molded, engineering grade thermoplastic housing
- Adjustable LED lamp heads provide optimal center-to-center spacing
- 5VA flame retardant and high-impact resistant
- EZ snap-out chevron directional indicators

#### Installation

- Universal knockout pattern on backplate for surface mount and conduit connections
- Suitable for wall or ceiling mount