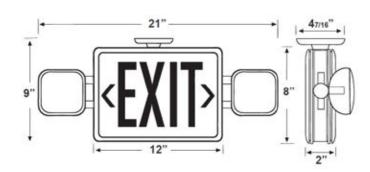

### Construction

- White injection-molded, engineering grade thermoplastic housing
- Adjustable LED lamp heads provide optimal center-to-center spacing
- 5VA flame retardant and high-impact resistant
- EZ snap-out chevron directional indicators

#### Installation

- Universal knockout pattern on backplate for surface mount and conduit connections
- Suitable for wall or ceiling mount