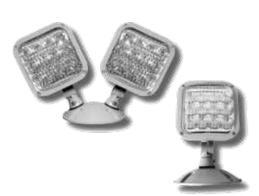

Add illumination to existing exit signs and emergency lights with the LED Outdoor Polycarbonate / Die-Cast Remote Heads from TCP. Available in single- and double-head versions, the lights can be mounted on the wall or ceiling to provide a simple, cost-effective solution for enhancing building safety.

| LED Outdoor Polycarbonate / Die-Cast Remote Heads |                                                                |             |
|---------------------------------------------------|----------------------------------------------------------------|-------------|
| Item #                                            | Description                                                    | Style       |
| RHLEDW1                                           | LED Outdoor Polycarbonate / Die-Cast Remote Head - Single Head | Single Head |
| RHLEDW2                                           | LED Outdoor Polycarbonate / Die-Cast Remote Head - Double Head | Double Head |