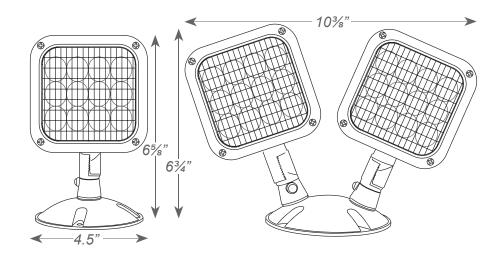

nd total maximum wattage on the run
- Suitable for wall or ceiling mount

| LED Outdoor Polycarbonate / Die-Cast Remote Heads |                                                                |             |
|---------------------------------------------------|----------------------------------------------------------------|-------------|
| Item #                                            | Description                                                    | Style       |
| RHLEDW1                                           | LED Outdoor Polycarbonate / Die-Cast Remote Head - Single Head | Single Head |
| RHLEDW2                                           | LED Outdoor Polycarbonate / Die-Cast Remote Head - Double Head | Double Head |















# Die-Cast Remote Heads

#### **Dimensions**



#### Listing

UL Listed for Wet Locations (-30°C - 50°C), meets UL924, NFPA 101 Life Safety Code, NEC, OSHA, Local and State Codes

#### Warranty

Five-year manufacturer's warranty













# TECHNOLOGY CAST IN A BEAUTIFUL LIGHT

For over 20 years, TCP has been designing, developing and delivering energy-efficient lighting into the market. Thanks to our cutting-edge technology and manufacturing expertise, we have shipped billions of high quality lighting products. With TCP, you can count on a lighting product that is designed to meet the needs of the market - that transforms your surroundings and envelopes you in warmth - lighting that generates beauty with every flip of the switch.

| Sales:   | Catalog Number:        |
|----------|------------------------|
| Date:    | Туре: