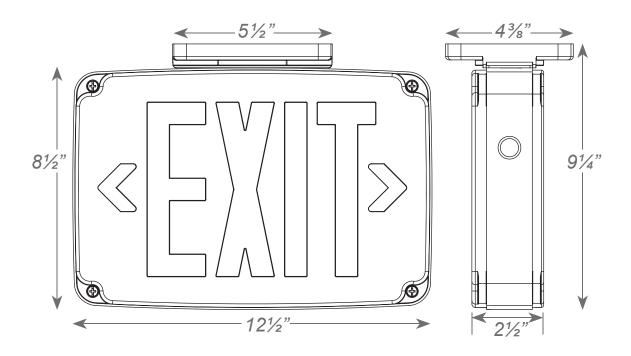

gasket

#### Installation

- Polycarbonate mounting canopy included for top or end mount
- Universal knockout pattern on backplate for wall mount

| LED Compact Wet Location Polycarbonate Exit Sign |                                          |             |               |                |
|--------------------------------------------------|------------------------------------------|-------------|---------------|----------------|
| Item #                                           | Description                              | Light Color | Housing Color | Battery        |
| 23500                                            | Compact Wet Location Exit Sign - AC Only | Red         | White         | Battery Backup |











## Compact Wet Location Polycarbonate Exit Sign

#### **Dimensions**









# TECHNOLOGY CAST IN A BEAUTIFUL LIGHT

For over 20 years, TCP has been designing, developing and delivering energy-efficient lighting into the market. Thanks to our cutting-edge technology and manufacturing expertise, we have shipped billions of high quality lighting products. With TCP, you can count on a lighting product that is designed to meet the needs of the market - that transforms your surroundings and envelopes you in warmth - lighting that generates beauty with every flip of the switch.

| Sales:   | Catalog Number:        |
|----------|------------------------|
| Date:    | Туре:                  |
| Model:   | Notes:                 |
| Project: | <b>TCD</b>             |
| Rep:     | TCP<br>we know light.™ |