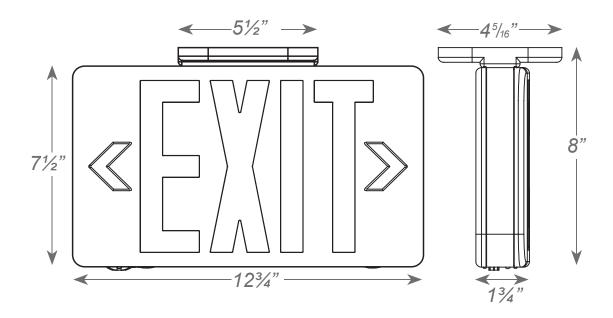

t Color | Housing Color | Power   | Dual Circuit Voltage |
| 20750120                                         | Red LED Exit Sign AC Only 120V Dual Circuit   | Red         | White         | AC Only | 120                  |
| 20750277                                         | Red LED Exit Sign AC Only 277V Dual Circuit   | Red         | White         | AC Only | 277                  |
| 20751120                                         | Green LED Exit Sign AC Only 120V Dual Circuit | Green       | White         | AC Only | 120                  |
| 20751277                                         | Green LED Exit Sign AC Only 277V Dual Circuit | Green       | White         | AC Only | 277                  |











## LED Compact Thermoplastic Dual Circuit Exit Sign

#### **Dimensions**











# TECHNOLOGY CAST IN A BEAUTIFUL LIGHT

For over 20 years, TCP has been designing, developing and delivering energy-efficient lighting into the market. Thanks to our cutting-edge technology and manufacturing expertise, we have shipped billions of high quality lighting products. With TCP, you can count on a lighting product that is designed to meet the needs of the market - that transforms your surroundings and envelopes you in warmth - lighting that generates beauty with every flip of the switch.

| Sales:   | Catalog Number:        |
|----------|------------------------|
| Date:    | Туре:                  |
| Model:   | Notes:                 |
| Project: | MTCD.                  |
| Rep:     | TCP<br>we know light.™ |