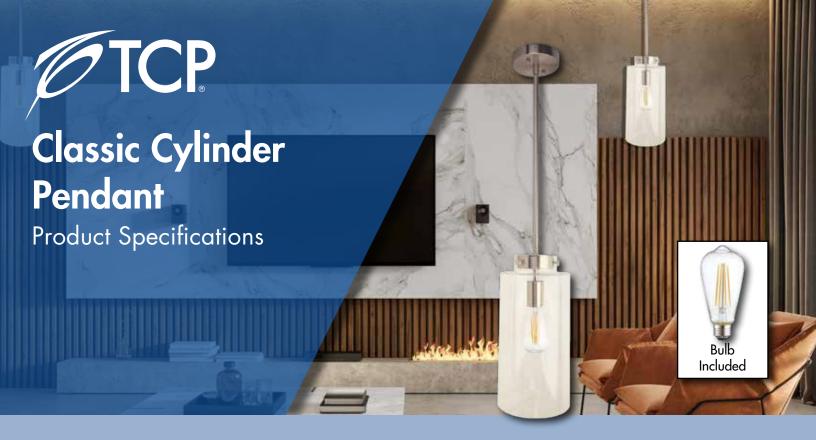

The attractive LED Classic Cylinder Pendant from TCP is the perfect addition to kitchen islands and dining rooms. The clear glass cylinder shape and brushed nickel metal accents give a high-end designer feel to any space. This "bulb-in-a-box" solution comes prepackaged with a LED bulb for ease of installation and a guarantee of high CRI, flicker-free LED performance.

#### Reasons to choose the Classic Cylinder Pendant from TCP

- LED filament bulb included (ST19, E26)
- High 90 CRI value provides excellent color rendering results and consistency
- ETL listed for damp locations (indoor)

- Smooth, uniform dimming
- Clear glass cylinder shade with brushed nickel metal accents
- Three-year limited warranty