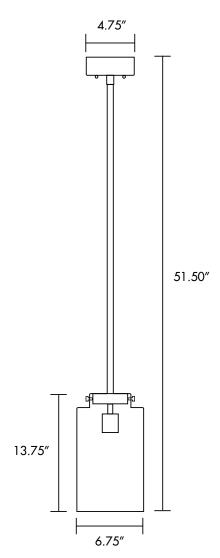

#### **Dimensions**

| Ordering Information |                                        |       |       |          |     |  |
|----------------------|----------------------------------------|-------|-------|----------|-----|--|
| ITEM #               | DESCRIPTION                            | BULBS | COLOR | TITLE 20 | JA8 |  |
| CLP1CBND27K          | CLASSIC CYLINDER PENDANT 1L BN DIM 27K | 1     | 2700K | Y        | Y   |  |