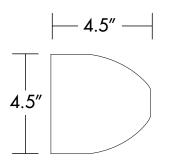

#### **Dimensions**

| Ordering Information |                                                 |                          |            |
|----------------------|-------------------------------------------------|--------------------------|------------|
| ITEM #               | DESCRIPTION                                     | DIMENSIONS               | COLOR TEMP |
| TROBED4WH30K         | Traditional Integrated LED Overbed Vanity White | 48-1/8″Lx4-1/2″Wx4-1/2″H | 3000K      |