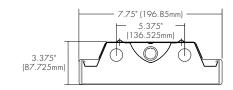

#### Warranty

Five year limited warranty against defects in manufacturing.

48" (1219mm) —

| ITEM                                  | DESCRIPTION                                     | LAMP TYPE            | LAMP<br>LENGTH | # LAMPS<br>(NOT INCLUDED) | LUMINAIRE<br>LENGTH |
|---------------------------------------|-------------------------------------------------|----------------------|----------------|---------------------------|---------------------|
| Made-in-USA LED T8 Ready Surface Wrap |                                                 |                      |                |                           |                     |
| WRP4WA2LT8B1                          | 4FT 2L Single End T8 Bypass Rdy                 | Single End Type B T8 | 4FT            | 2                         | 4FT                 |
| WRP4WA2LT8B1LS1                       | 4FT 2L Single End T8 Bypass Rdy W/Motion Sensor | Single End Type B T8 | 4FT            | 2                         | 4FT                 |
| VVRP4VVA2LT8B2                        | 4FT 2L Double End T8 Bypass Rdy                 | Double End Type B T8 | 4FT            | 2                         | 4FT                 |
| WRP4WA2LT8B2LS1                       | 4FT 2L Double End T8 Bypass Rdy W/Motion Sensor | Double End Type B T8 | 4FT            | 2                         | 4FT                 |