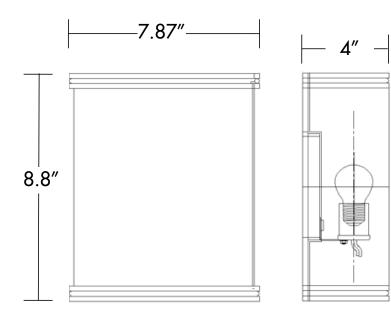

#### **Dimensions**

| Ordering Information |                                                |       |          |     |
|----------------------|------------------------------------------------|-------|----------|-----|
| ITEM #               | DESCRIPTION                                    | COLOR | TITLE 20 | JA8 |
| CLHSC1CBND27K        | Classic Cylinder Half Sconce 1-Lamp BN Dim 27K | 2700K | Y        | Y   |
| CLHSC1CBND30K        | Classic Cylinder Half Sconce 1-Lamp BN Dim 30K | 3000K | Y        | Y   |
| CLHSC1CBND41K        | Classic Cylinder Half Sconce 1-Lamp BN Dim 41K | 4100K | Y        | Ν   |