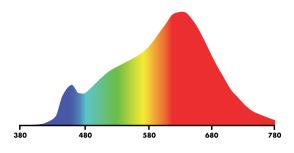

TCP's Anew lamp brings innovative technology to the standard LED lamp. The light output of the lamp closely matches the sun with a CRI of 98 and a color temperature of 2850K. The Anew spectrum eliminates the blue peak found in most LED spectrums, helping to reduce headaches, eye strain, and fatigue sometimes associated with LEDs. Anew lamps thrive in a hospitality setting and are perfect for those looking to replicate the look and feel of incandescent lamps.

## Anew Lamp

The TCP Anew lamp has a superior spectrum that improves the incandescent spectrum and minimizes the blue peak found in most LED spectrums.

The Anew lamp also offers a 98 CRI that's higher than LED lamps.

Eliminating the blue peak reduces eye strain and fatigue