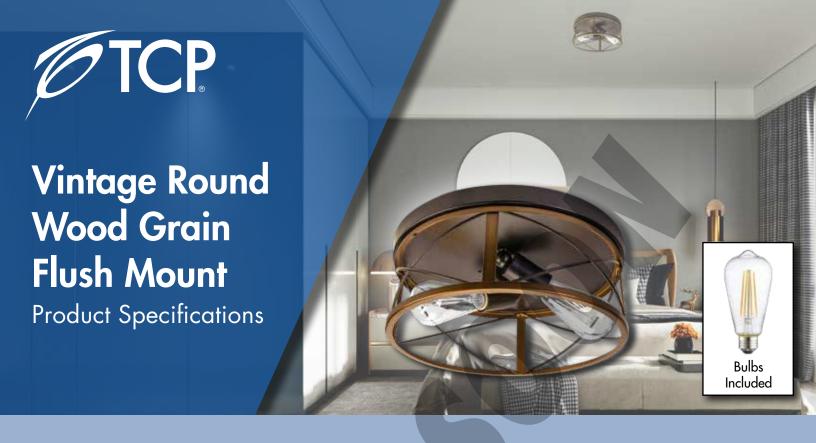

TCP's Vintage Round Wood Grain Flush Mount provides long-lasting illumination for both residential and commercial applications. This "bulb-in-a-box" solution comes prepackaged with LED bulbs for ease of installation and a guarantee of high CRI, flicker-free LED performance.

### Reasons to Choose the Vintage Round Wood Grain Flush Mount from TCP

- LED bulbs included (ST19, E26)
- Warm, inviting color temperature of 2700K
- High 95 CRI value provides excellent color rendering results and consistency
- Wood grain finish
- Three-year limited warranty
- Dimmable

## Vintage Round Wood Grain Flush Mount