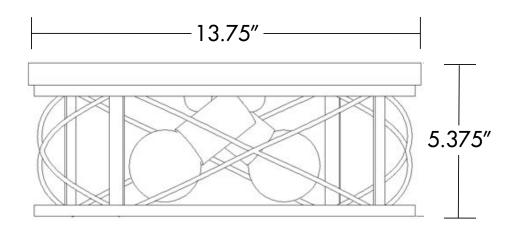

#### **Dimensions**

| Ordering Information |                                          |                  |       |          |     |
|----------------------|------------------------------------------|------------------|-------|----------|-----|
| ITEM #               | DESCRIPTION                              | DIMENSIONS       | COLOR | TITLE 20 | JA8 |
| VFMRD14WGD27K        | Vintage Flush Mount Round 14" WG Dim 27K | 13-3/4"Wx5-3/8"H | 2700K | N        | Z   |