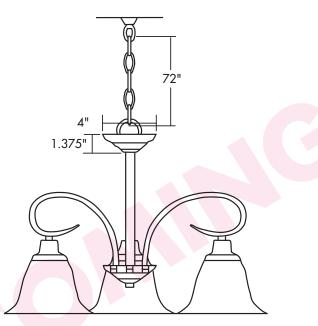

## **Dimensions**

| Ordering Information |                                                        |       |                |          |     |
|----------------------|--------------------------------------------------------|-------|----------------|----------|-----|
| ITEM #               | DESCRIPTION                                            | COLOR | ENERGY<br>STAR | TITLE 20 | JA8 |
| CLCH3BBND27K         | Classic Bell Chandelier 3-Light Brushed Nickel Dim 27K | 2700K | Υ              | Υ        | Y   |
| CLCH3BBND30K         | Classic Bell Chandelier 3-Light Brushed Nickel Dim 30K | 3000K | Υ              | Υ        | Υ   |
| CLCH3BBND41K         | Classic Bell Chandelier 3-Light Brushed Nickel Dim 41K | 4100K | Υ              | N        | N   |