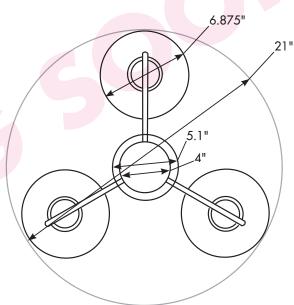

## **Dimensions**

| Ordering Information |                                                        |       |                |          |     |
|----------------------|--------------------------------------------------------|-------|----------------|----------|-----|
| ITEM #               | DESCRIPTION                                            | COLOR | ENERGY<br>STAR | TITLE 20 | JA8 |
| CLCH3BBND27K         | Classic Bell Chandelier 3-Light Brushed Nickel Dim 27K | 2700K | Υ              | Υ        | Y   |
| CLCH3BBND30K         | Classic Bell Chandelier 3-Light Brushed Nickel Dim 30K | 3000K | Υ              | Υ        | Υ   |
| CLCH3BBND41K         | Classic Bell Chandelier 3-Light Brushed Nickel Dim 41K | 4100K | Υ              | N        | N   |