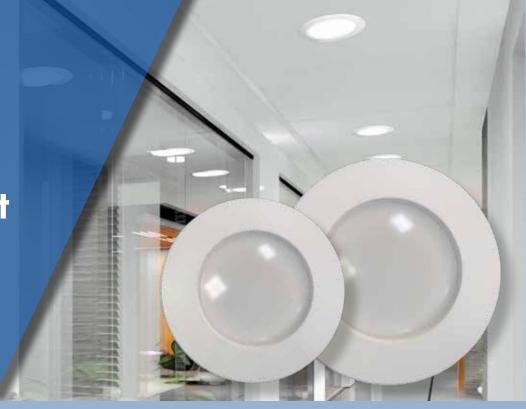

TCP's LED Recessed Flat Face Retrofit CCT Selectable Downlights are the perfect choice for remodeling or new construction projects. The slim, energy-efficient design is easy to install and offers a rated lifetime of 50,000 hours.

#### **Applications**

These dimmable downlights are perfect for retrofit or new construction.