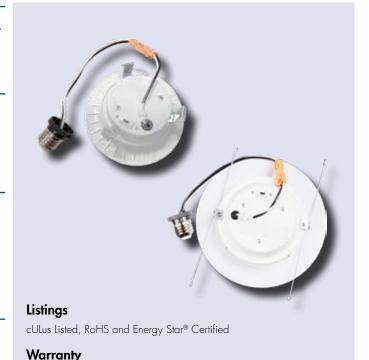

#### Construction

Mounts directly to recessed can (4" or 5"/6") with integrated trim for easy installation, including pigtail and spring clips.

#### Electrical

- UL approved for damp locations
- Easy installation with integrated E26 base adapter
- 50,000 hours rated life