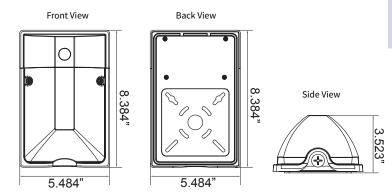

e lens

### Ideal Applications

- Site Lighting
- Security Lighting

- Pathways
- Entrances

Perimeters









# LED Compact Wall Pack

#### **Applications**

This product family can be effectively used in outdoor wall mount locations including commercial, industrial, retail and healthcare exterior lighting, parking lot, cargo door, high wall, area, security, etc.

#### Construction

- Die-cast aluminum housing
- Impact-resistant polycarbonate lens
- Durable bronze powder coat

#### Electrical

- cULus wet location rated
- Easy-to-access wiring compartment
- System rated for long 50,000 hour life
- Efficiently delivers up to 100 LPW

#### **Optics**

- Polycarbonate lens
- Delivers bright, white light and excellent uniformity

Approximate Luminaire Weight: 2.16 lbs

#### **Dimensions**



Item Number Notes Туре



#### Listings UL and cUL listed RoHS Compliant

Warranty

Five year limited warranty against defects in manufacturing.

| ltem#       | Description                              | DLC | Lumens | Wattage | LPW | Voltage  | Power<br>Factor | сст   | CRI | Life  | L (in.) | H. (in.) | W (in.) |
|-------------|------------------------------------------|-----|--------|---------|-----|----------|-----------------|-------|-----|-------|---------|----------|---------|
| LED COMPACT | WALL PACK • 50,000 HOUR                  |     |        |         |     |          |                 |       |     |       |         |          |         |
| WP2500150   | LED Compact Wall Pack - Non Dim 50K      | *   | 2250   | 25      | 90  | 120-277V | ≥0.9            | 5000K | >80 | 500