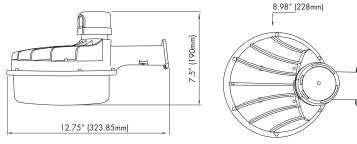

# Dimensions

| Catalog Ordering Matrix Example: BNLUZDA250KN3BR |                     |                   |                                                                |                                          |                           |                    |  |
|--------------------------------------------------|---------------------|-------------------|----------------------------------------------------------------|------------------------------------------|---------------------------|--------------------|--|
| FAMILY                                           | VOLTAGE             | DIMMING           | LUMEN PACKAGE (Power) <sup>1,2</sup>                           | ССТ                                      | CONTROLS                  | COLOR              |  |
| BNL = Barn Light                                 | <b>U</b> = 120-277V | <b>ZD</b> = 0-10V | <b>A2</b> = 6000 Lumens (40W)<br><b>A3</b> = 9000 Lumens (60W) | <b>40K</b> - 4000K<br><b>50K</b> - 5000K | N3 - NEMA 3 PIN Photocell | <b>BR</b> = Bronze |  |