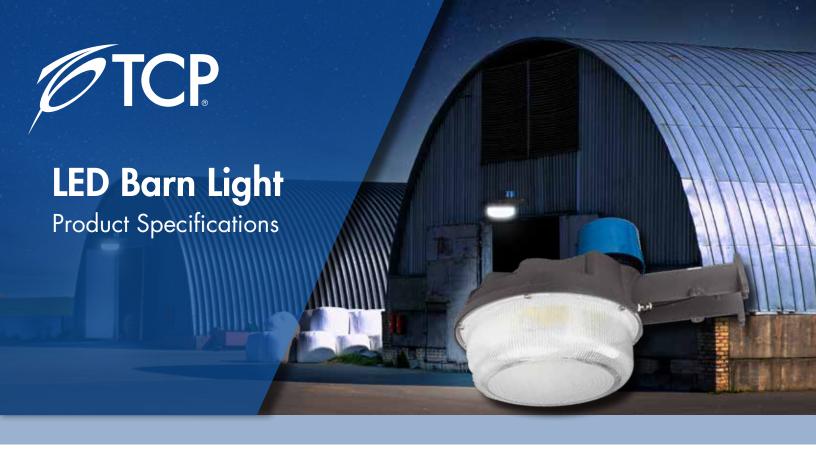

TCP's LED Barn Light combines the look of a traditional barn light with the benefits of LED. An efficient alternative to HID, these barn lights deliver bright, uniform light while providing energy savings. A long 50,000 hour rated life significantly decreases maintenance labor and material costs over the life of the fixture.

The robust die-cast aluminum housing incorporates an impact-resistant polycarbonate lens. NEMA 3-pin photocontrol comes standard in the box. The Barn Light mounts directly to a wall or horizontal arm up to 3" nominal diameter for easy installation or retrofit of traditional luminaires.

# LED Barn Light