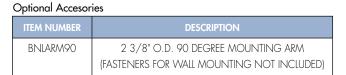

The robust die-cast aluminum housing incorporates an impact-resistant polycarbonate lens. NEMA 3-pin photocontrol comes standard in the box. The Barn Light mounts directly to a wall or horizontal arm up to 3" nominal diameter for easy installation or retrofit of traditional luminaires.

#### Construction

- Die-cast aluminum housina
- Impact-resistant polycarbonate lens
- Durable, dark bronze powder coat
- Mounts to a wall or horizontal arm up to 3" nominal diameter