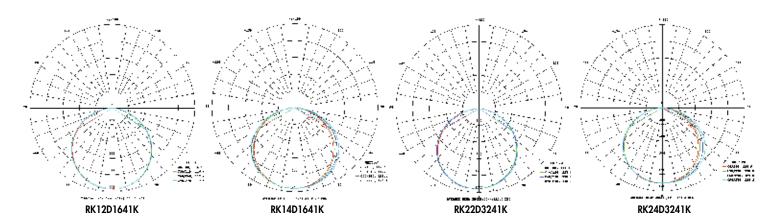

|
| RK – LED Retrofit Kit | <b>2</b> – Strips (4500 lumens) <sup>1</sup> | <b>2</b> – 21 inch strip(s)<br><b>4</b> – 43 inch strip(s) | <b>D</b> – 0-10v Dimming | 32                   | <b>35K</b> – 3500K<br><b>41K</b> – 4100K<br><b>50K</b> – 5000K |

<sup>&</sup>lt;sup>1</sup> Approximate lumen output. Actual performance may vary based on CCT, options selected and end user application.

#### Accessories:

| Item Number | Description                 |  |
|-------------|-----------------------------|--|
| RK2CVR      | 2FT FROSTED MAG STRIP COVER |  |
| RK4CVR      | 4FT FROSTED MAG STRIP COVER |  |







<sup>&</sup>lt;sup>2</sup> Actual wattage may differ by +/- 10%.



# LED Magnetic Retrofit Kits

# **Dimensions**

### RK22D3241K



### RK24D3241K



# **Photometrics**









# TECHNOLOGY CAST IN A BEAUTIFUL LIGHT

For over 20 years, TCP has been designing, developing and delivering energy-efficient lighting into the market. Thanks to our cutting-edge technology and manufacturing expertise, we have shipped billions of high quality lighting products. With TCP, you can count on a lighting product that is designed to meet the needs of the market - that transforms your surroundings and envelopes you in warmth - lighting that generates beauty with every flip of the switch.

| Sales:   | Catalog Number:     |
|----------|---------------------|
| Date:    | Туре:               |
| Model:   | Notes:              |
| Project: | TCD.                |
| Rep:     | TCP we know light.™ |