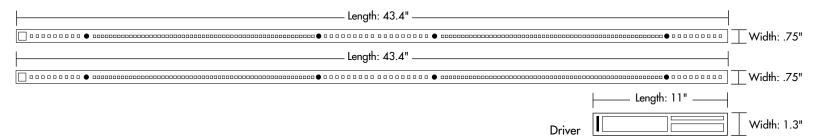

|
| RK – LED Retrofit Kit | <b>2</b> – Strips (4500 lumens) <sup>1</sup> | <b>2</b> – 21 inch strip(s)<br><b>4</b> – 43 inch strip(s) | <b>D</b> – 0-10v Dimming | 32                   | <b>35K</b> – 3500K<br><b>41K</b> – 4100K<br><b>50K</b> – 5000K |

<sup>&</sup>lt;sup>1</sup> Approximate lumen output. Actual performance may vary based on CCT, options selected and end user application.

#### Accessories:

| Item Number | Description                 |  |
|-------------|-----------------------------|--|
| RK2CVR      | 2FT FROSTED MAG STRIP COVER |  |
| RK4CVR      | 4FT FROSTED MAG STRIP COVER |  |







<sup>&</sup>lt;sup>2</sup> Actual wattage may differ by +/- 10%.



# LED Magnetic Retrofit Kits

# **Dimensions**

### RK22D3241K



### RK24D3241K



# **Photometrics**









# TECHNOLOGY CAST IN A BEAUTIFUL LIGHT

For over 20 years, TCP has been designing, developing and delivering energy-efficient lighting into the market. Thanks to our cutting-edge technology and manufacturing expertise, we have shipped billions of high quality lighting products. With TCP, you can count on a lighting product that is designed to meet the needs of the market - that transforms your surroundings and envelopes you in warmth - lighting that generates beauty with every flip of the switch.

| Sales:   | Catalog Number:     |
|----------|---------------------|
| Date:    | Туре:               |
| Model:   | Notes:              |
| Project: | TCD.                |
| Rep:     | TCP we know light.™ |