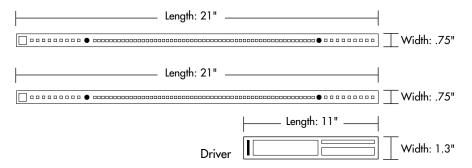

>TEMPERATURE                                           |
| RK – LED Retrofit Kit | <b>2</b> – Strips (4500 lumens) <sup>1</sup> | <b>2</b> – 21 inch strip(s)<br><b>4</b> – 43 inch strip(s) | <b>D</b> – 0-10v Dimming | 32                   | <b>35K</b> – 3500K<br><b>41K</b> – 4100K<br><b>50K</b> – 5000K |

<sup>&</sup>lt;sup>1</sup> Approximate lumen output. Actual performance may vary based on CCT, options selected and end user application.

#### Accessories:

| Item Number | Description                 |  |
|-------------|-----------------------------|--|
| RK2CVR      | 2FT FROSTED MAG STRIP COVER |  |
| RK4CVR      | 4FT FROSTED MAG STRIP COVER |  |







<sup>&</sup>lt;sup>2</sup> Actual wattage may differ by +/- 10%.



# LED Magnetic Retrofit Kits

# **Dimensions**

### RK22D3241K



### RK24D3241K



# **Photometrics**









# TECHNOLOGY CAST IN A BEAUTIFUL LIGHT

For over 20 years, TCP has been designing, developing and delivering energy-efficient lighting into the market. Thanks to our cutting-edge technology and manufacturing expertise, we have shipped billions of high quality lighting products. With TCP, you can count on a lighting product that is designed to meet the needs of the market - that transforms your surroundings and envelopes you in warmth - lighting that generates beauty with every flip of the switch.

| Sales:   | Catalog Number:     |
|----------|---------------------|
| Date:    | Туре:               |
| Model:   | Notes:              |
| Project: | TCD.                |
| Rep:     | TCP we know light.™ |