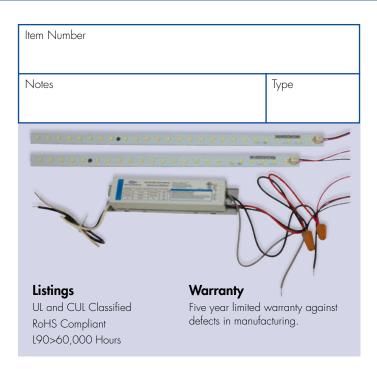

# LED Magnetic Retrofit Kits

## Construction

- Magnetic mount option provides for quick field installation
- Can be used in a variety of luminaires

### Electrical

- Above the ceiling access is not required for installation
- 100,000 hour rated life
- 120V-277V driver with optional O-10V dimming
- Easily convert fluorescent troffer and strip luminaires to LED for instant energy savings

#### Accessories:

| Item Number | Description                 |  |
|-------------|-----------------------------|--|
| RK2CVR      | 2FT FROSTED MAG STRIP COVER |  |
| RK4CVR      | 4FT FROSTED MAG STRIP COVER |  |