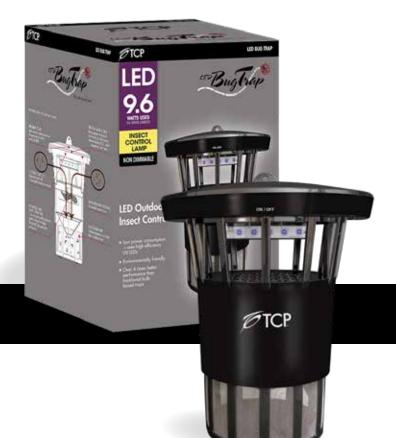

## **SPECIFICATIONS**

- 9.6 watts
- Product Dimensions: 10.3" X 13.3"
- Silent Operation High-Speed Fan
- Water Resistant Housing

- Optimized Ultraviolet (UV) LED attracts mosquitoes
- Mesh container collects insects for easy cleanup
- Low-noise, low-power, high speed fan and motor
- Non-dimmable