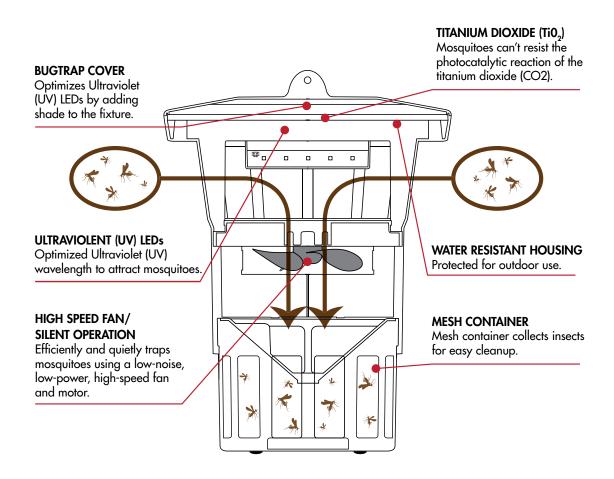

### **Features**

- Provides up to one acre of coverage
- Low Power consumption uses high efficiancy LED's
- Easy to clean and maintain
- Environmentally friendly
- Superior insect control

### REASONS TO CHOOSE THE LED BUGTRAP FROM TCP

- Provides up to one acre of coverage
- Low power consumption uses high efficiency LED's
- Easy to clean and maintain

- Environmentally friendly
- Superior insect control

## **SPECIFICATIONS**

- 9.6 watts
- Product Dimensions: 10.3" X 13.3"
- Silent Operation High-Speed Fan
- Water Resistant Housing

- Optimized Ultraviolet (UV) LED attracts mosquitoes
- Mesh container collects insects for easy cleanup
- Low-noise, low-power, high speed fan and motor
- Non-dimmable