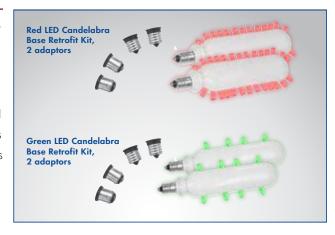

#### Construction

- Solid construction made to fit into existing exit signs
- Candelabra version comes with bayonet and intermediate base adapters

#### **Dimensions**

| ITEM #                   | DESCRIPTION                                    | MOL<br>(INCHES) | WIDTH<br>(INCHES) | DEPTH<br>(INCHES) | INPUT<br>VOLTAGE | WATTS PER<br>LAMP |
|--------------------------|------------------------------------------------|-----------------|-------------------|-------------------|------------------|-------------------|
| LED Paddle Retrofit Kits |                                                |                 |                   |                   |                  |                   |
| 20715                    | Red LED Candelabra Base Retrofit, 2 Adapters   | 4.75            | 1.63              | 0.75              | 120V             | 1.4W              |
| 20717                    | Green LED Candelabra Base Retrofit, 2 Adapters | 4.75            | 1.63              | 0.75              | 120V             | 0.7W              |