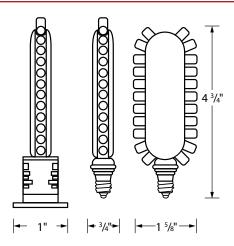

#### **Dimensions**

| ITEM #                   | DESCRIPTION                                    | MOL<br>(INCHES) | WIDTH<br>(INCHES) | DEPTH<br>(INCHES) | INPUT<br>VOLTAGE | WATTS PER<br>LAMP |
|--------------------------|------------------------------------------------|-----------------|-------------------|-------------------|------------------|-------------------|
| LED Paddle Retrofit Kits |                                                |                 |                   |                   |                  |                   |
| 20715                    | Red LED Candelabra Base Retrofit, 2 Adapters   | 4.75            | 1.63              | 0.75              | 120V             | 1.4W              |
| 20717                    | Green LED Candelabra Base Retrofit, 2 Adapters | 4.75            | 1.63              | 0.75              | 120V             | 0.7W              |