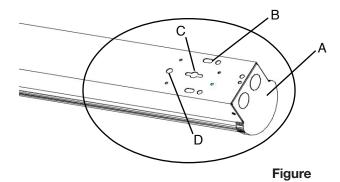

### **Surface Mounting**

• Secure luminaire base to mounting surface by inserting customer supplied #8 anchor screws, toggle bolts or suitable fasteners, (depending on structural conditions) into key hole slots on the top side of the luminaire base. (See Figure C)

# **Chain Mounting with V Hook**

- Attach customer supplied V-Hooks to each end of the luminaire base using designated key hole slots.
  (See Figure B)
- Attach customer supplied chain to the V-Hooks and mounting surface per applicable codes.

# **T-Bar Clip Mounting**

- Attach customer supplied T-Bar clips to the designated opening on the luminaire. (See Figure D)
- Bring luminaire into T-Bar ceiling grid and secure luminaire to grid per applicable codes.

A: End Cap

**B:** Chain Mounting with V Hook

C: Surface Mounting

D: T-Bar Clip Mounting Hole

These instructions are not intended to cover all details or variations in your equipment or your particular requirements for installation, operation or maintenance. Should further information on this product be needed that is not covered by these general installation instructions, please contact the TCP Customer Service Department at phone number 800-324-1496 for further assistance.