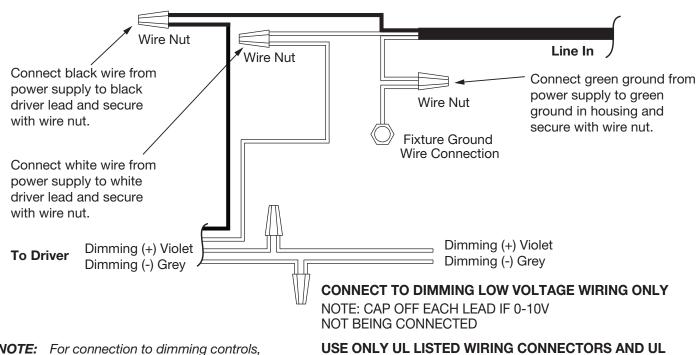

## **ELECTRICAL CONNECTION**

**NOTE:** For connection to dimming controls, consult control manufacturer's wiring instructions.

USE ONLY UL LISTED WIRING CONNECTORS AND UL LISTED WIRING HAVING A MINIMUM TEMPERATURE RATING AS SHOWN ON THE FIXTURE LABEL.