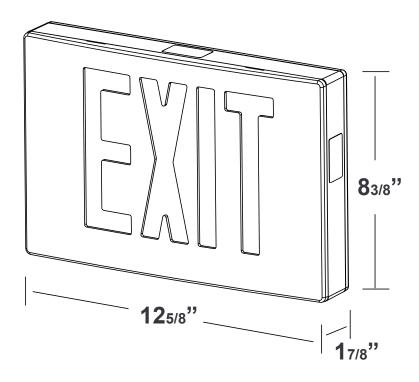

table knockout chevron directional indicators

# **Optics**

- Ultra-bright, energy-efficient, long-life red LEDs
- Dual-sided easily-visible lettering

# Installation

- Aluminum mounting canopy included for top (ceiling) or end (wall) mount
- Universal knockout pattern on end plate for wall mount

| LED Die-Cast Aluminum Exit Sign |                                               |             |               |  |
|---------------------------------|-----------------------------------------------|-------------|---------------|--|
| Item #                          | Description                                   | Light Color | Housing Color |  |
| 26D93                           | LED Die-cast Aluminum Exit Sign Red Lettering | Red         | Silver        |  |













# **Dimensions**



#### Listing

UL Listed for Damp Locations, meets UL924, NFPA 101 Life Safety Code, NEC, OSHA, Local and State Codes, certified to CEC under Title 20 regulations

#### Warranty

5-year warranty on electronics and housing; battery prorated for five years













# TECHNOLOGY CAST IN A BEAUTIFUL LIGHT

For over 20 years, TCP has been designing, developing and delivering energy-efficient lighting into the market. Thanks to our cutting-edge technology and manufacturing expertise, we have shipped billions of high quality lighting products. With TCP, you can count on a lighting product that is designed to meet the needs of the market - that transforms your surroundings and envelopes you in warmth - lighting that generates beauty with every flip of the switch.

| Sales:   | Catalog Number: