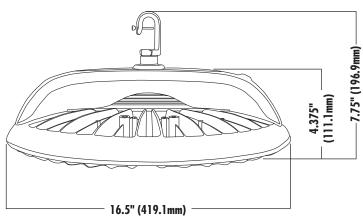

#### Construction

- IP65 rated
- Die-cast aluminum housing
- Impact-resistant acrylic lens
- Durable black powder coat
- Hangs from an included eye bolt
- Operating temperature: -20°C 40°C

#### Electrical

- cULus wet location rated
- 6 foot power cord
- 0-10V Dimming
- Power cord and dimming leads extend from the top
- System rated for long 50,000 hour life
- Efficiently delivers up to 143 LPW