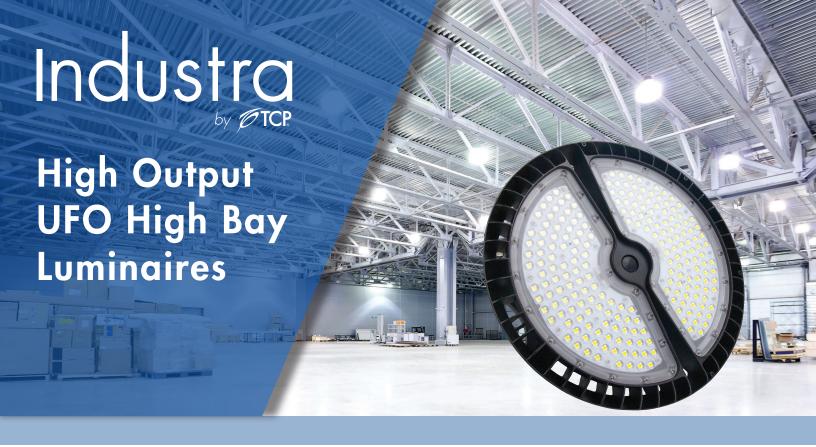

TCP's easy-to-install High Output UFO High Bay Luminaires have a sleek, robust design that meets a variety of application needs.

Combining long life and outstanding efficacy up to 143 LPW, TCP offers a cost effective solution to maximize energy and maintenance savings. These LED luminaires instantly deliver brilliant white light, eliminating long warm-up times experienced with HID fixtures.

## Reasons to choose the High Output UFO High Bay Luminaires from TCP

- Energy efficient design delivers up to 143 LPW
- Smooth, uniform 0-10V dimming
- Instant on

- Long life: 50,000 hours
- Heavy duty die-cast aluminum housing
- IP65 wet location rated

## High Output UFO High Bay Luminaires