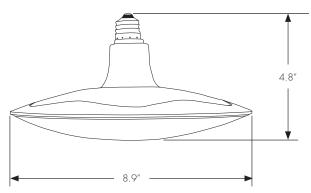

| ITEM #              | DESCRIPTION                    | VOLTAGE | LED<br>WATTS | BEAM<br>ANGLE | MOL<br>(inches) | DIA<br>(inches) | BASE |
|---------------------|--------------------------------|---------|--------------|---------------|-----------------|-----------------|------|
| L25SL22HD30VGWCLAMP | LED HORTICULTURE STARLIGHT 22W | 120V    | 25           | 110°          | 4.8             | 8.9             | E26  |

## **Dimensions:**