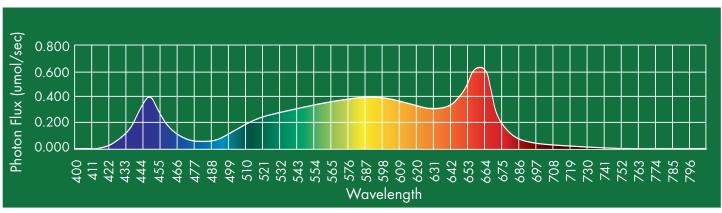

## Full Spectrum:

#### **TCP Full Spectrum Horticulture Technology**

TCP's full spectrum technology provides a balanced blend of Blue, Green and Red light to ensure plants grow healthy and strong. The distinct red peak at 660nm results in a powerful photosynthesis contribution. A blue peak shown at 440nm reduces unwanted stem elongation and leads to strong, healthy, and compact plants. Lastly, TCP's full spectrum includes a generous amount of green light, removing any need for green supplemental lighting when checking plant health.