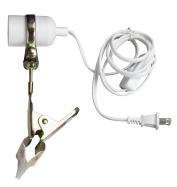

## Clamp Accessory (Included in Box):

Clamp-mounted fixture allows maximum flexibility for positioning the Horticulture LED Starlight Lamp for best light absorption

COMPLIANT

3 YEAR WARRANTY \*Based on 12 hours use per day