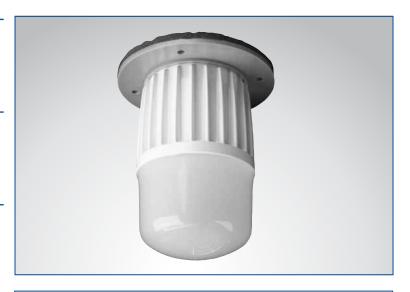

# **Applications**

This light is for commercial hog farmers, the light dims to red so the hogs can rest during nightime hours while the workers still have enough light to work.

# Construction

- Die-cast aluminum housing
- Impact resistant acrylic lens
- Installation plate included

# Electrical

- Junction box mounted junction box not included
- System rated for long 50,000 hour life
- IP-65 Rated
- cULus Wet Location Rated
- 20 Watts

# **Optics**

- Dims from 4100K to Red (triac dimming)
- 3000 Lumens