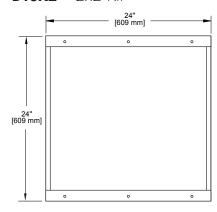

# **DTSK2** - 2x2 Kit

3" [76 mm] \_

Length: 24" (609mm) Width: 24" (609mm) Depth: 3" (76mm)