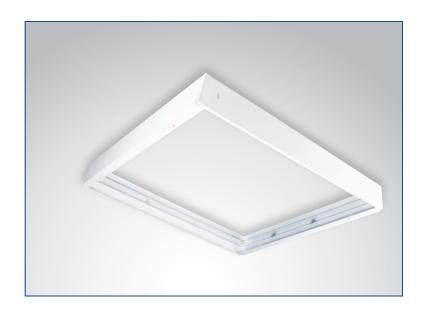

# **Applications**

TCP's surface mount kits are an accessory designed especially for TCP DT Series Panels. These kits provide an aesthetically pleasing style and a low-profile silhouette. Ideal for field installation on insulated or non-insulated sheet rock ceilings.

### Construction

- Durable aluminum frame
- Post-painted in white powder coat paint
- Easy-to-assemble for quick field installation
- Low-profile design
- Can accommodate TCP LED Panels with or without emergency back-up option