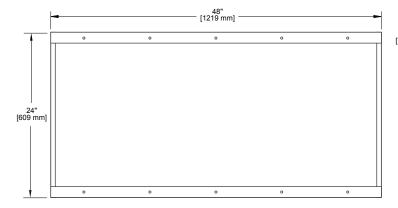

# **DTSK4** - 2x4 Kit

3" [76 mm]

> Length: 48" (1219mm) Width: 24" (609mm) Depth: 3" (76mm)