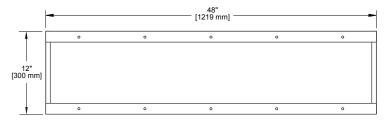

# **DTSK1** - 1x4 Kit

3" — 6 mm] \_

> Length: 48" (1219mm) Width: 12" (300mm) Depth: 3" (76mm)