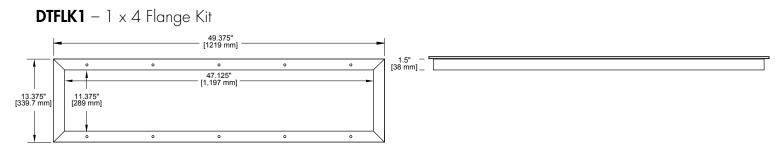

# Dimensions

#### Warranty

Five year limited warranty against defects in manufacturing

| Catalog Ordering Matrix (kits ordered as accessory sold separately) |                 |                                    |        |                                                               |
|---------------------------------------------------------------------|-----------------|------------------------------------|--------|---------------------------------------------------------------|
| TCP<br>Item #                                                       | TROFFER<br>SIZE | DESCRIPTION                        | FINISH | TCP LED FLAT PANEL EDGELIT<br>COMPATIBILITY<br>(TCP Model #s) |
| DTFLK 1                                                             | 1x4             | 1x4 Recessed Sheet Rock Flange Kit | White  | FP1, DT1 Series                                               |
| DTFLK2                                                              | 2x2             | 2x2 Recessed Sheet Rock Flange Kit | White  | FP2, DT2, TRV2 Series                                         |
| DTFLK4                                                              | 2x4             | 2x4 Recessed Sheet Rock Flange Kit | White  | FP4, DT4, TRV4 Series                                         |