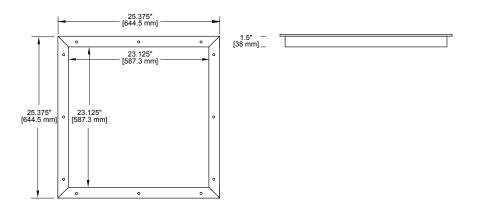

# Dimensions

### DTFLK2 – 2 x 2 Flange Kit

DTFLK4 – 2 x 4 Flange Kit

Specifications and dimensions subject to change without notice.