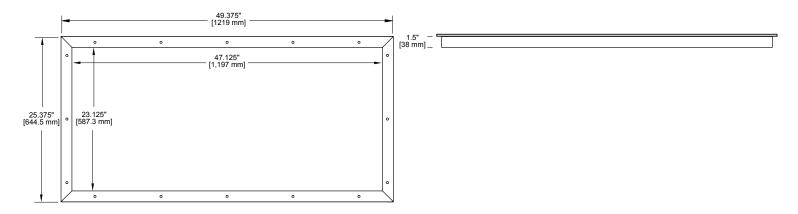

# Dimensions

### DTFLK2 – 2 x 2 Flange Kit

DTFLK4 – 2 x 4 Flange Kit

Specifications and dimensions subject to change without notice.