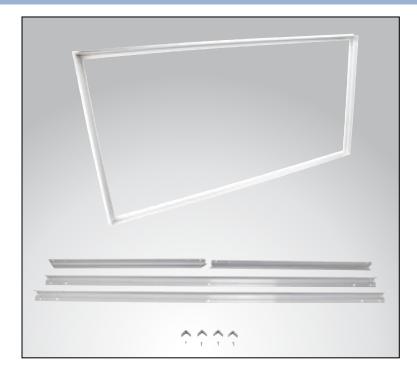

# SHEET ROCK FLANGE KIT

### **Applications**

TCP's flange mounting kit allows for recessed installation on plaster or hard ceilings. These kits provide a framework to allow installation of TCP troffers into a sheet rock ceiling.

## Construction

- Durable steel frame; 0.062" thick (1.5 mm)
- Post-painted in white powder coat paint
- Easy-to-assemble for quick field installation
- Ultra low-profile design
- Can accommodate TCP Troffers with or without emergency back-up option