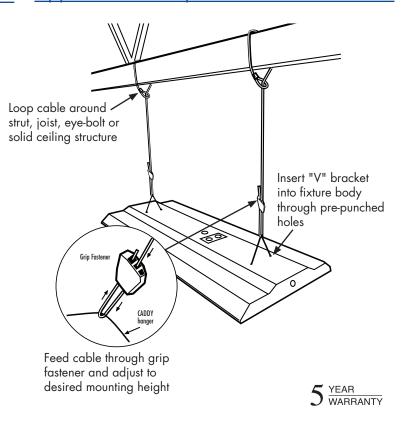

## **Applications**

The EZHANGER is a dual point hanger with a caddy hanger, grip fastener and crimped loop ends. It is meant for indoor applications where an easy-to-install cable hanger is needed to mount a luminaire. The EZHANGER is NOT suitable for use in chlorinated/ swimming pool environments.

#### **Features**

- Caddy Hanger fits through holes on the back of luminaire
- Galvanized high tensile steel cable to EN12385
- 15 foot overall length
- Zinc plated steel toggle
- ROHS compliant
- Cable Diameter (in.): 5/64
- Strand configuration: 7x7
- Min. breaking load (lbs): 500
- Max. safe working load (lbs): 100
- Tensile strength (lbs/sq. in.): 256,700

# **Application Examples**