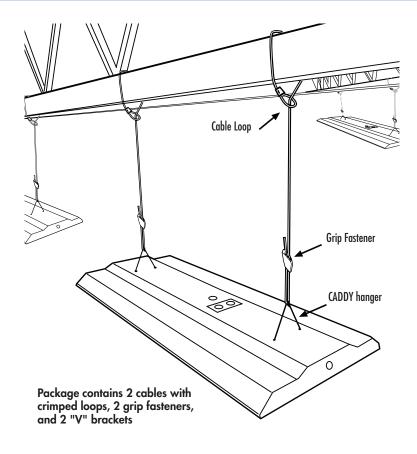

## **Applications**

The EZHANGER is a dual point hanger with a caddy hanger, grip fastener and crimped loop ends. It is meant for indoor applications where an easy-to-install cable hanger is needed to mount a luminaire. The EZHANGER is NOT suitable for use in chlorinated/ swimming pool environments.

#### **Features**

- Caddy Hanger fits through holes on the back of luminaire
- Galvanized high tensile steel cable to EN12385
- 15 foot overall length
- Zinc plated steel toggle
- ROHS compliant
- Cable Diameter (in.): 5/64
- Strand configuration: 7x7
- Min. breaking load (lbs): 500
- Max. safe working load (lbs): 100
- Tensile strength (lbs/sq. in.): 256,700

# **Application Examples**