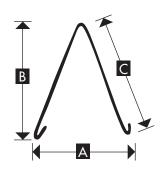

### **Dimensions**

| Size | A (in.) | B (in.) | C (in.) |
|------|---------|---------|---------|
|      | 4.75"   | 5.125"  | 5.5"    |