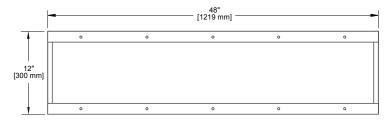

#### **FPSK1** – 1x4 Kit

2.13" -[54 mm]

> Length: 48" (1219mm) Width: 12" (300mm) Depth: 2.13" (54mm) Weight: 1.8 lbs (0.82 kg)