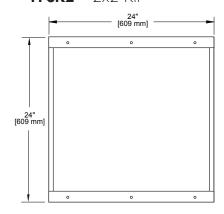

#### **FPSK2** – 2x2 Kit

2.13" — [54 mm] \_

> length: 24" (609mm) Width: 24" (609mm) Depth: 2.13" (54mm) Weight: 1.2 lbs (0.55 kg)