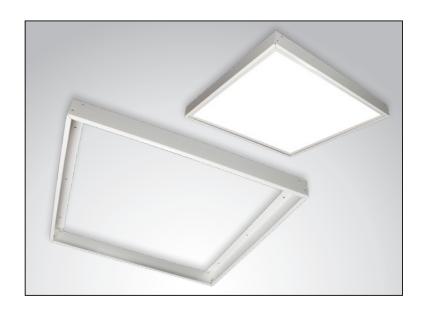

### **Applications**

TCP's FPSK1, FPSK2 and FPSK4 surface mount kits are an accessory designed especially for TCP EdgeLit Flat Panels. These kits provide an aesthetically pleasing style and an ultra low-profile silhouette. Ideal for field installation on insulated or non-insulated sheet rock ceilings.

#### Construction

- Durable steel frame; 0.062" thick (1.5 mm)
- Post-painted in white powder coat paint
- Easy-to-assemble for quick field installation
- Ultra low-profile design
- Can accommodate TCP EdgeLit Flat Panels with or without emergency back-up option