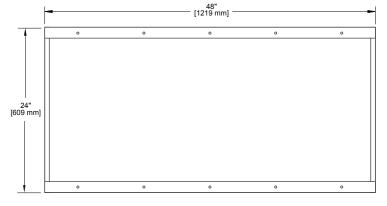

#### **FPSK4** – 2×4 Kit

[54 mm]\_

Length: 48" (1219mm) Width: 24" (609mm) Depth: 2.13" (54mm) Weight: 2.2 lbs (1.0 kg)