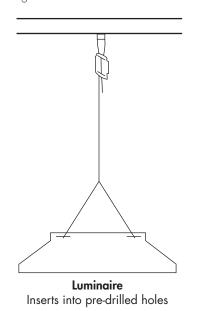

## Application Examples

Angle between legs of 'Y' not to exceed 60°.

5/32"

1/4"