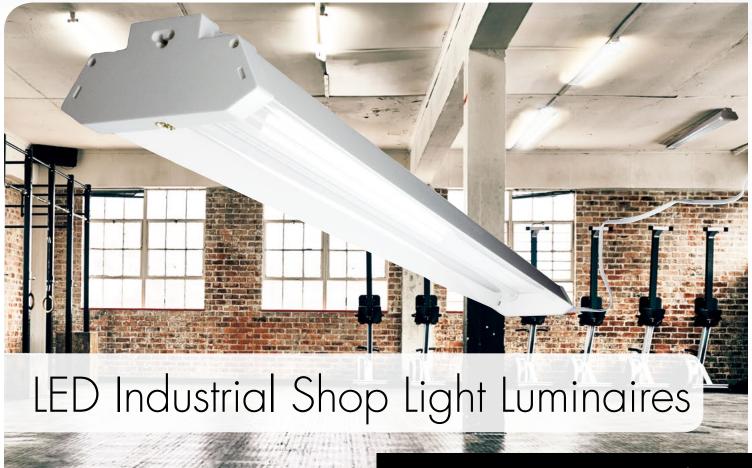

# Industra by TCP

LED Industrial Shop Lights are designed as a direct replacement for traditional fluorescent shop lights in both commercial and residential applications.

TCP offers a cost effective solution to maximize energy and maintenance savings over traditional fluorescent installations by combining long life and outstanding efficacy, up to 100 LPW. These LED luminaires instantly deliver brilliant white light with a traditional looking design.

## LED Industrial Shop Light