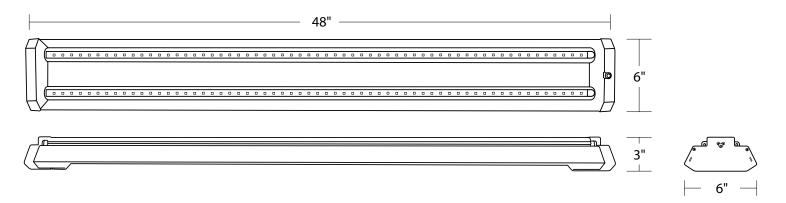

#### Listings

ETL and CETL listed RoHS Compliant

For the most up-to-date specs and warranty information, please visit www.tcpi.com

| ITEM #       | DESCRIPTION                               | DLC | LUMENS | WATTAGE | LPW  | VOLTAGE | POWER FACTOR | ССТ   | CRI | LIFE(hours) | L(in.) | H(in.) | W(in.) |
|--------------|-------------------------------------------|-----|--------|---------|------|---------|--------------|-------|-----|-------------|--------|--------|--------|
| LED Industri | al Shop Light - 50,000 hours              |     |        |         |      |         |              |       |     |             |        |        |        |
| SHIN140K     | 40K Industrial Shop Light Pull Chain Plug |     | 4500   | 42      | >100 | 120V AC | >90          | 4000K | 80  | 50000       | 48     | 3      | 6      |
| SHIN 150K    | 50K Industrial Shop Light Pull Chain Plug |     | 4500   | 42      | >100 | 120V AC | >90          | 5000K | 80  | 50000       | 48     | 3      | 6      |