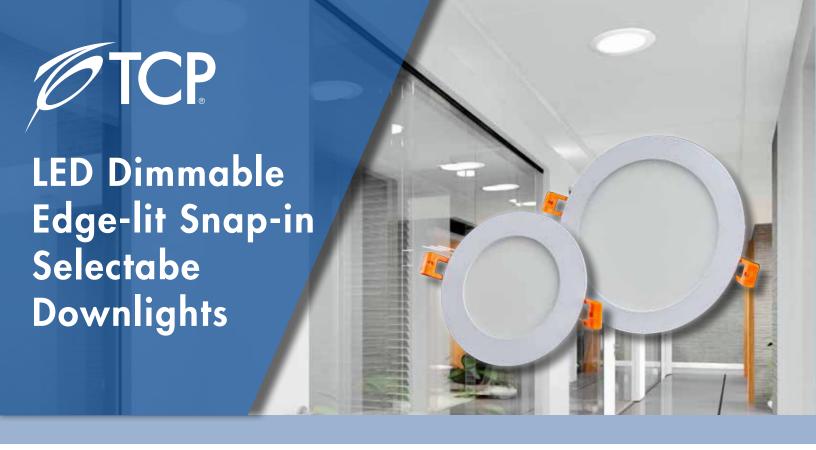

TCP's LED Dimmable Edge-lit Snap-in CCT Selectable Downlights are the perfect choice for remodeling or new construction projects. The slim energy-efficient design is easy to install and offers a rated lifetime of 40,000 hours.

# Reasons to choose the LED Dimmable Edge-lit Snap-in CCT Selectable Downlights from TCP

- Long Life: 40,000 hours
- Direct wire no recessed can required
- Slim design
- Excellent color consistency (CRI)
- Dimmable
- 6" & 4" diameter sizes

- Highly efficient LEDs and driver
- UL approved for damp locations
- Easy installation
- IC rated
- Edge-lit technology
- Selectable CCT (30K/40K/50K)